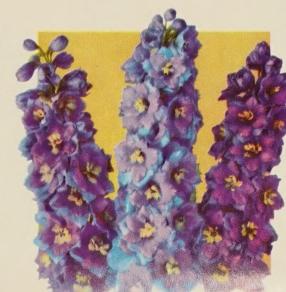

41—Max Schling's Giant Pansies: Available in mixed colors or separately in white, yellow or blue. 50 for \$5.50, 100 for \$9.00, 250 for \$20.00

42—Pacific Hybrid Delphinium: These stately beauties bloom in June and again in September.